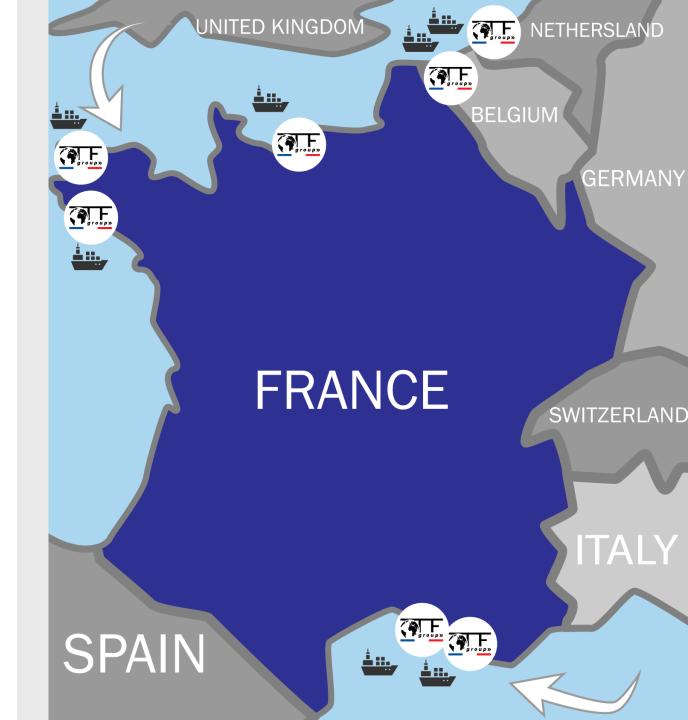

### **FULL INTEGRATED LOGISTICS:**

- Storage of goods
- Containers stuffing and lashing
- Packaging
- Customs operations and brokerage
- Le Havre
- Marseille
- Fos-sur-Mer
- Montoir de Bretagne
- Brest
- Antwerp
- Rotterdam